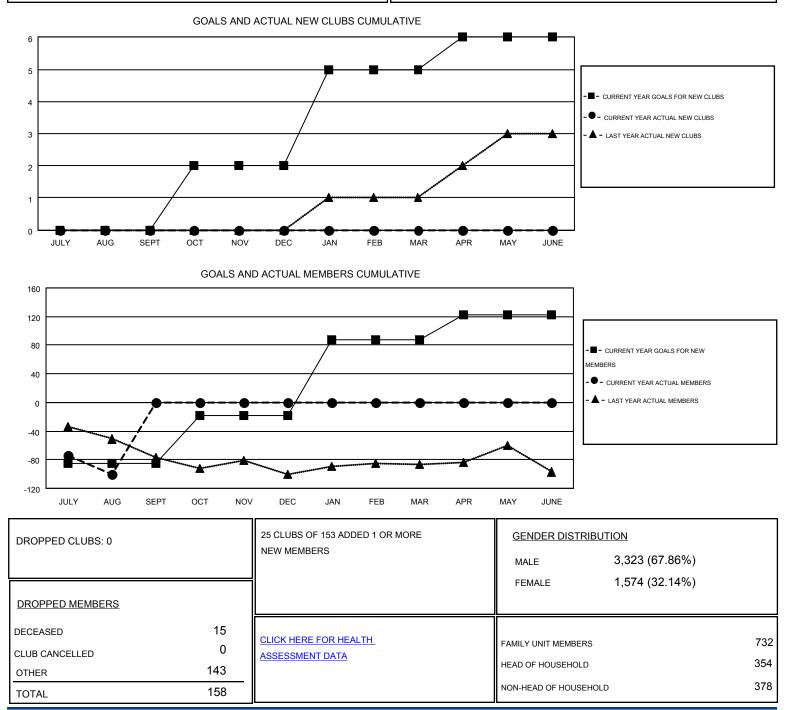

## GMT: ED LECIUS

| GMT | CA | 1 |
|-----|----|---|
|     |    |   |

| Clubs                 |                  |           |                  | Members               |               |                    |                                        |                    |                  |
|-----------------------|------------------|-----------|------------------|-----------------------|---------------|--------------------|----------------------------------------|--------------------|------------------|
| RESULTS FOR 2016-2017 |                  |           |                  | RESULTS FOR 2016-2017 |               |                    |                                        |                    |                  |
| QUARTER               | NEW CLUB<br>GOAL | NEW CLUBS | DROPPED<br>CLUBS | NET<br>GAIN/LOSS      | QUARTER       | NEW MEMBER<br>GOAL | CHARTER AND<br>NEW<br>MEMBERS<br>ADDED | DROPPED<br>MEMBERS | NET<br>GAIN/LOSS |
| JULY/AUG/SEPT         | 0                | 0         | 0                | 0                     | JULY/AUG/SEPT | -85                | 58                                     | 158                | -100             |
| OCT/NOV/DEC           | 2                | 0         | 0                | 0                     | OCT/NOV/DEC   | 67                 | 0                                      | 0                  | 0                |
| JAN/FEB/MAR           | 3                | 0         | 0                | 0                     | JAN/FEB/MAR   | 105                | 0                                      | 0                  | 0                |
| APR/MAY/JUNE          | 1                | 0         | 0                | 0                     | APR/MAY/JUNE  | 35                 | 0                                      | 0                  | 0                |